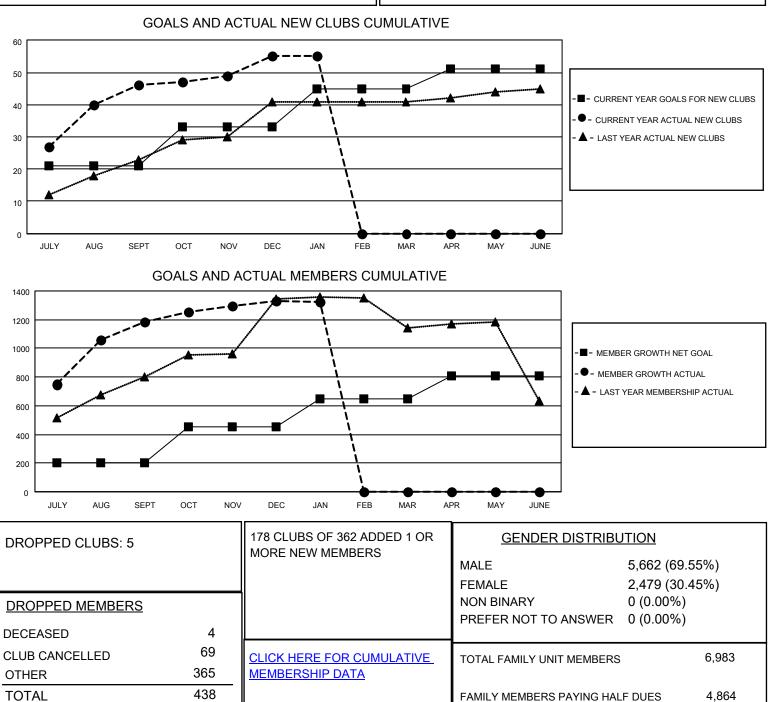

## LOCATION NEPAL

District 325A1

Results as of: 1/31/2022

| Clubs                 |               |           |               | Members               |                           |                         |                                                    |
|-----------------------|---------------|-----------|---------------|-----------------------|---------------------------|-------------------------|----------------------------------------------------|
| RESULTS FOR 2021-2022 |               |           |               | RESULTS FOR 2021-2022 |                           |                         |                                                    |
| QUARTER               | NEW CLUB GOAL | NEW CLUBS | DROPPED CLUBS | QUARTER M             | /EMBER GROWTH NET<br>GOAL | MEMBER GROWTH<br>ACTUAL | DROPPED<br>MEMBERS ACTUAL<br>(including transfers) |
| JULY/AUG/SEPT         | 21            | 46        | 4             | JULY/AUG/SEP          | т 200                     | 1394                    | 192                                                |
| OCT/NOV/DEC           | 12            | 9         | 1             | OCT/NOV/DEC           | 250                       | 339                     | 192                                                |
| JAN/FEB/MAR           | 12            | 0         | 0             | JAN/FEB/MAR           | 200                       | 49                      | 54                                                 |
| APR/MAY/JUNE          | 6             | 0         | 0             | APR/MAY/JUNE          | 155                       | 0                       | 0                                                  |